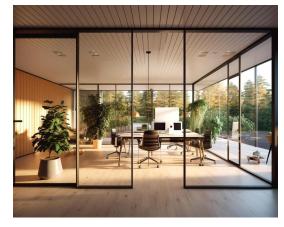

# Efficient, Adjustable Architectural Walls

The V50 System is Veloce's intelligently designed, adjustable architectural wall system. Locally manufactured and readily stocked, V50 ensures swift and flexible project timelines, thanks to its streamlined design and minimal kit parts. Paired with matching doors, it creates end-to-end efficiency.

# V50: Architectural Wall Systems

The V50 System is Veloce's intelligently designed, efficient and adjustable architectural wall system. The V50 ensures swift and flexible project timelines, thanks to its streamlined design and minimal kit parts.