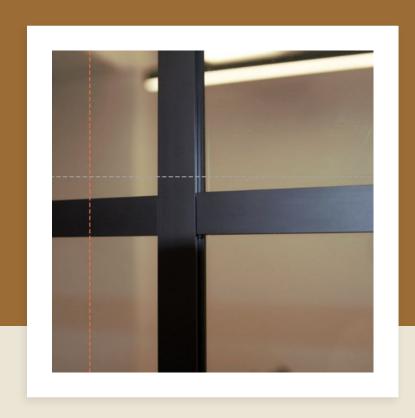

oce office function lockset with cylinder

#### **Wood Hinged Door**

- **1.** 13/4" wood door
- **2.** Veloce office function lockset with cylinder
- **3.** Factory finished stained Veloce standard veneer
- **4.** 6 standard paint colors plus a paint grade door
- **5.** Other color options available

# Frameless Glass Sliding Door

- 1. Ability to match RAL finishes upon requests
- 2. Veloce non-locking ladder pull
- **3.** Soft close and soft opening mechanism
- 4. Can accomodate 1/2" glass



- 1. Industrial style applied mullions
- 2. Glass colors
- 3. GLASS textures
- 4. 3m fasara glass finishes
- 5. Insulated glass
- 6. Anodized frame finishes
- 7. Wood door finishes
- 8. Veloce proprietary hardware





## Options And Finishes - Mullions

#### **Industrial Style Applied Mullions**







## Options And Finishes - Mullions

#### Glass Colors: Glass Textures 3M Fasara Glass Finishes



#### Aesthetics

Decorative glass films capturing the look of cut or textured glass



#### **Flexible**

FASARA™ Glass Finishes allow you to tailor the amount of privacy



#### Easy application

Fast, accurate, and durable application to a variety of glass substrates



#### Materials

Durable and flexible polyester materials

We can also customize glass finishes with brand logos and/or text





















#### 3M FASARA GLASS FINISHES

- Aesthetics: Decorative glass films capturing the look of cut or texturized glass
- Flexible: FASARA™ Glass Finishes allow you to tailor the amount of privacy
- Easy application: Fast, accurate, and durable application to a variety of glass subst