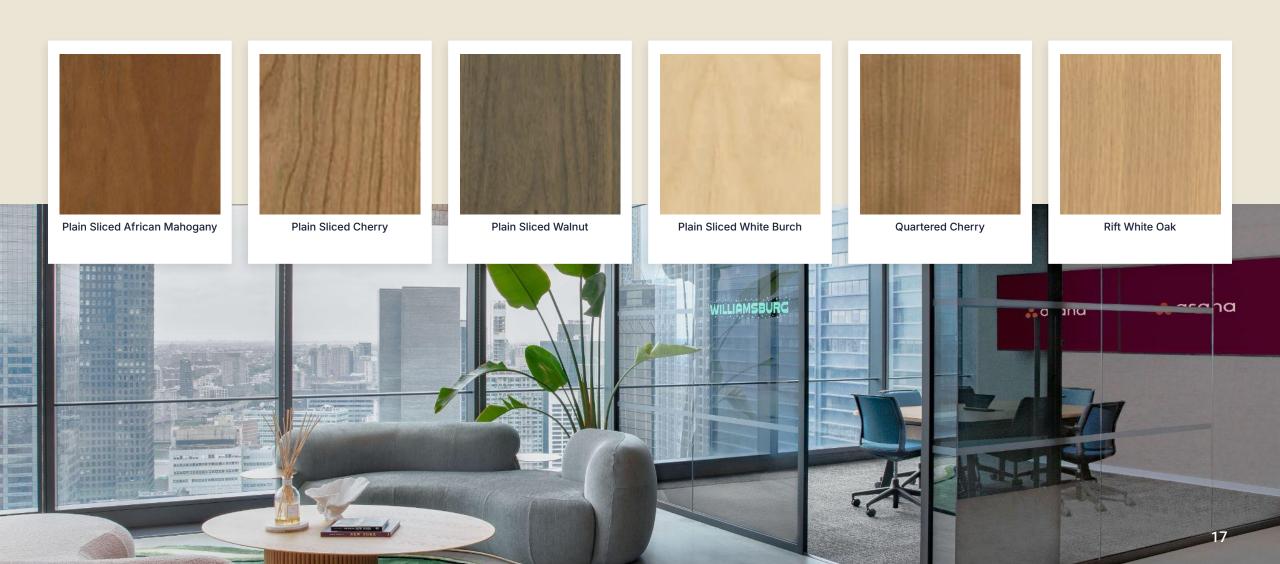

integrated into high-speed automated manufacturing thanks to an inner acrylic adhesive seal for immediate unit handling.



## Options & Finishes - Glass





Flexible silicone spacer

Pressure-sensitive acrylic adhesive

Multi-layer vapor barrier

Super Spacer T-Spacer is the fully automated version of TriSeal, which utilizes online PIB extrusion for Triseal at the point of IG mfg. With its triple-seal design, T-Spacer is designed to satisfy the toughest commercial glazing demands, including silicone structural glazing (SSG) and can be seamlessly integrated into high-speed automated manufacturing thanks to an

#### **Anodized Frame Finishes**

We are able to match any Pantone or RAL color in addition to many paint manufacturers including Benjamin Moore.





#### **Wood Door Finishes**



#### **VELOCE PROPRIETARY HARDWARE**





Non Locking 48" Ladder Pull 1-1/4"



Adjustable Hinge For Frameless Glass Hinge



**Specialty Roller Catch For Frameless** 





**Door Stop** 



Lock Block To Accommodate Cylindrical Locksets









## Case Study

#### **Client Asana**

- 1. What is significant about this case study?
- Problem or Challenge or Project Specs (not sure what to call this yet)
- Solution (which product/service), process,
- 4. Time
- 5. Property: Falchi Building Location:Long Island City, NYC
- 6. Sized: 183 Linear Feet
- 7. Details: Framed Sliding Glass Doors,
  Industrial Flat Bar Mullions, Veloce Ladder
  Pulls





### The Team

Veloce simplifies the process of installing architectural walls with stocked, premium materials and intelligently designed, adaptabl