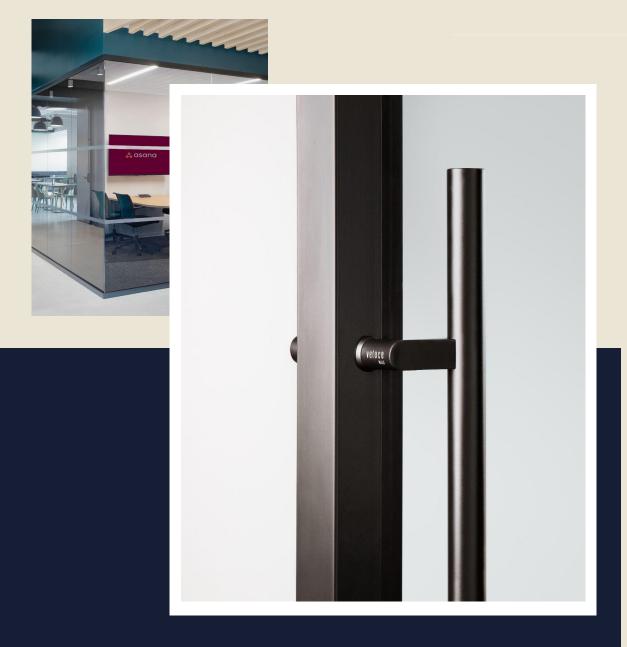

## Veloce Door Program

Veloce offers a variety of door options to seamlessly fit our wall system.

Lead-time 2 weeks

Stocked in New Jersey

Framing manufactured locally

Clear anodized or black anodized options

Frameless Glass Hinged Door

Aluminum Framed Glass Hinged Door

**Wood Hinged Door** 

Frameless Glass Sliding Door

# Frameless Glass Hinged Door

- 1. Ability to match RAL finishes upon request
- **2.** Veloce office function lockset with cylinder

# Aluminum Framed Glass Hinged Door

- 1. Ability to match RAL finishes upon requests
- **2.** Veloce office function lockset with cylinder