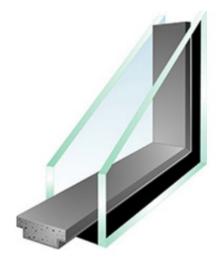

# Efficient, Adjustable Architectural Walls

The V50 System is Veloce's intelligently designed, adjustable architectural wall system. Locally manufactured and readily stocked, V50 ensures swift and flexible project timelines, thanks to its streamlined design and minimal kit parts. Paired with matching doors, it creates end-to-end efficiency.

# V50: Architectural Wall Systems

The V50 System is Veloce's intelligently designed, efficient and adjustable architectural wall system. The V50 ensures swift and flexible project timelines, thanks to its streamlined design and minimal kit parts.

- Eliminates the need for most floor leveling without external shims
- **Tolerance:** +/- 1.25 inches: Compressed by 1 inch or expanded by 1-1/8 inch from its standard size.
- System height up to 10 feet
- Glass Panels: 3/8 in., 1/2 in., 5/8 in. thick glass panels can be used
- In-stock door options
- Custom molds: Local, Aluminum "Extrusion Process" Any shape, any size
- Insulated glass: Super Spacer T-Spacer
- Triple-seal design