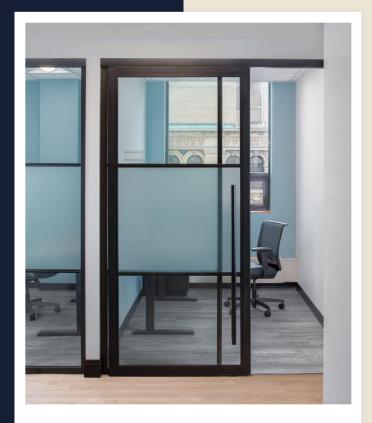

# V50: Architectural Wall Systems

The V50 System is Veloce's intelligently designed, efficient and adjustable architectural wall system. The V50 ensures swift and flexible project timelines, thanks to its streamlined design and minimal kit parts.

Paired with matching doors, it creates end-to-end efficiency.