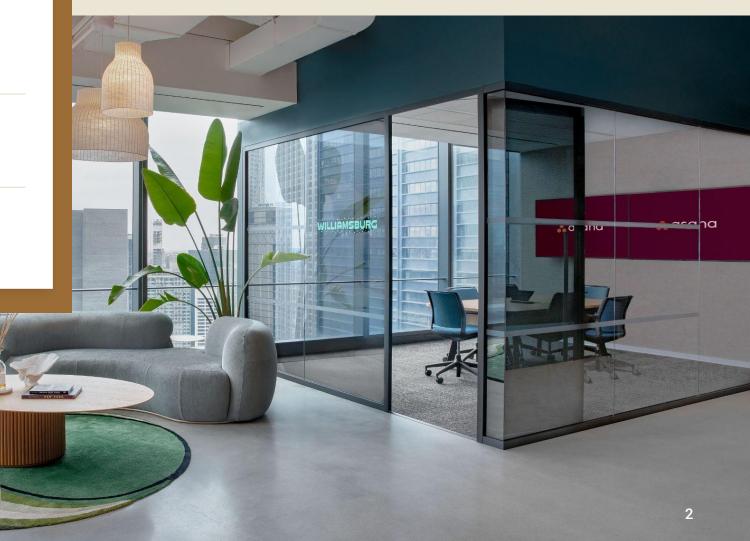

## Case Study

#### **Client Asana**

- 1. What is significant about this case study?
- Problem or Challenge or Project Specs (not sure what to call this yet)
- Solution (which product/service), process,
- 4. Time
- 5. Property: Falchi Building Location:Long Island City, NYC
- 6. Sized: 183 Linear Feet
- 7. Details: Framed Sliding Glass Doors,
  Industrial Flat Bar Mullions, Veloce Ladder
  Pulls