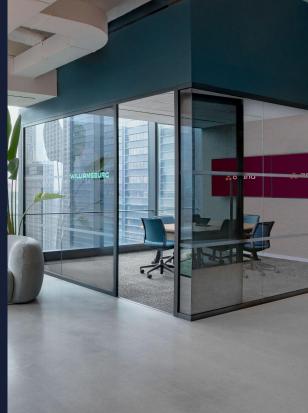

# Efficient, Adjustable Architectural Walls

The V50 System is Veloce's intelligently designed, adjustable architectural wall system. Locally manufactured and readily stocked, V50 ensures swift and flexible project timelines, thanks to its streamlined design and minimal kit parts. Paired with matching doors, it creates end-to-end efficiency.

# V50: Architectural Wall Systems

The V50 System is Veloce's intelligently designed, efficient and adjustable architectural wall system. The V50 ensures swift and flexible project timelines, thanks to its streamlined design and minimal kit parts.