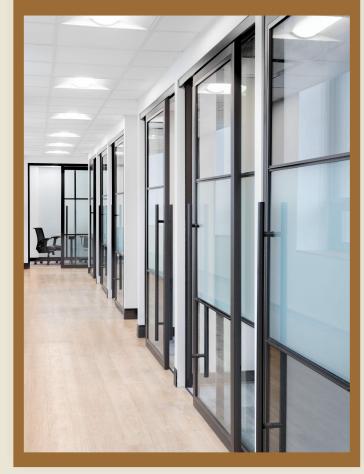

## Veloce Door Program

Veloce offers a variety of door options to seamlessly fit our wall system.

Lead-time 2 weeks

Stocked in New Jersey

Framing manufactured locally

Clear anodized or black anodized options

Frameless Glass Hinged Door

Aluminum Framed Glass Hinged Door

**Wood Hinged Door** 

Frameless Glass Sliding Door