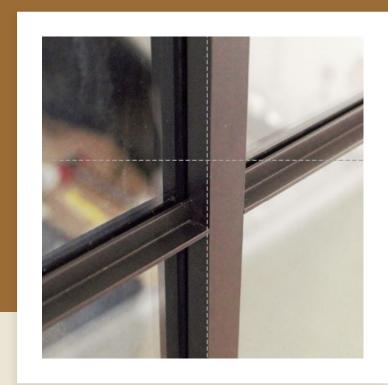

#### **Anodized Frame Finishes**

We are able to match any Pantone or RAL color in addition to many paint manufacturers including Benjamin Moore.