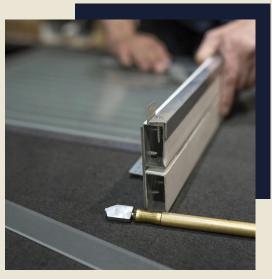

#### **INSULATED GLASS**

Super Spacer T-Spacer is the fully automated version of TriSeal, which utilizes online PIB extrusion for Triseal at the point of IG mfg. With its triple-seal design, T-Spacer is designed to satisfy the toughest commercial glazing demands, including silicone structural glazing (SSG) and can be seamlessly integrated into high-speed automated manufacturing thanks to an inner acrylic adhesive seal for immediate unit handling.

## Options & Finishes - Glass

Flexible silicone spacer

Pressure-sensitive acrylic adhesive

Multi-layer vapor barrier

Super Spacer T-Spacer is the fully automated version of TriSeal, which utilizes online PIB extrusion for Triseal at the point of IG mfg. With its triple-seal design, T-Spacer is designed to satisfy the toughest commercial glazing demands, including silicone structural glazing (SSG) and can be seamlessly integrated into high-speed automated manufacturing thanks to an