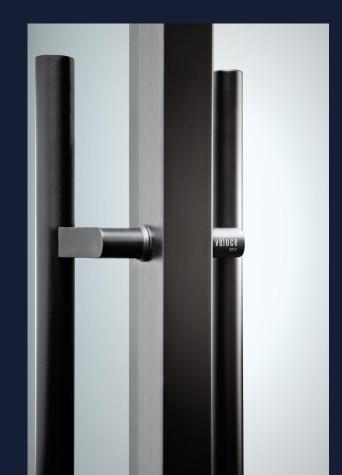

#### **VELOCE PROPRIETARY HARDWARE**

Non Locking 48" Ladder Pull 1-1/4"

Adjustable Hinge For Frameless Glass Hinge

**Specialty Roller Catch For Frameless** 

**Door Stop** 

Lock Block To Accommodate Cylindrical Locksets