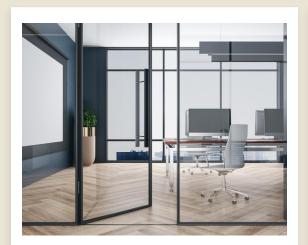

# Frameless Glass Hinged Door

- 1. Ability to match RAL finishes upon request
- **2.** Veloce office function lockset with cylinder