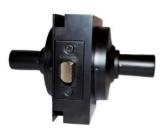

#### **VELOCE PROPRIETARY HARDWARE**

Non Locking 48" Ladder Pull 1-1/4"

Adjustable Hinge For Frameless Glass Hinge

**Specialty Roller Catch For Frameless** 

**Door Stop** 

Lock Block To Accommodate Cylindrical Locksets