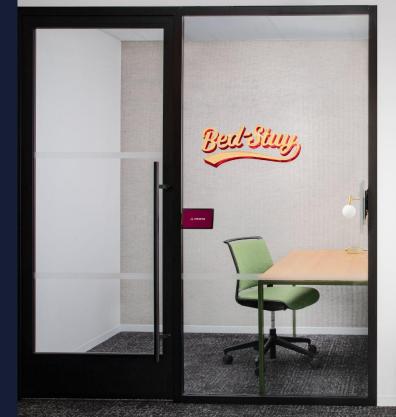

# V50: Architectural Wall Systems

The V50 System is Veloce's intelligently designed, efficient and adjustable architectural wall system. The V50 ensures swift and flexible project timelines, thanks to its streamlined design and minimal kit parts.

Paired with matching doors, it creates end-to-end efficiency.

### Reduce Planning, Lead And Installation Times

- Made and stocked in the USA : Delivered to site in 4 weeks
- 2. "Minimal Kit of Parts" is reactive to site conditions
- Eliminate on-site modifications and ensure seamless installation