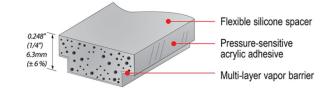

#### **INSULATED GLASS**

Super Spacer T-Spacer is the fully automated version of TriSeal, which utilizes online PIB extrusion for Triseal at the point of IG mfg. With its triple-seal design, T-Spacer is designed to satisfy the toughest commercial glazing demands, including silicone structural glazing (SSG) and can be seamlessly integrated into high-speed automated manufacturing thanks to an inner acrylic adhesive seal for immediate unit handling.

## Options & Finishes - Glass

Flexible silicone spacer

Pressure-sensitive acrylic adhesive

Multi-layer vapor barrier

Super Spacer T-Spacer is the fully automated version of TriSeal, which utilizes online PIB extrusion for Triseal at the point of IG mfg. With its triple-seal design, T-Spacer is designed to satisfy the toughest commercial glazing demands, including silicone structural glazing (SSG) and can be seamlessly integrated into high-speed automated manufacturing thanks to an