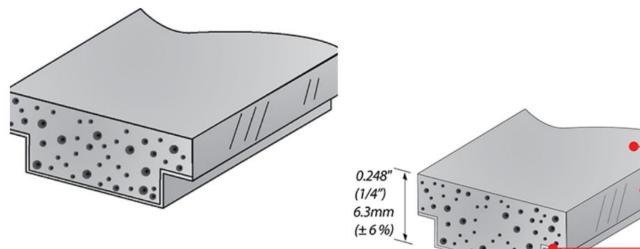

#### **INSULATED GLASS**

Super Spacer T-Spacer is the fully automated version of TriSeal, which utilizes online PIB extrusion for Triseal at the point of IG mfg. With its triple-seal design, T-Spacer is designed to satisfy the toughest commercial glazing demands, including silicone structural glazing (SSG) and can be seamlessly integrated into high-speed automated manufacturing thanks to an inner acrylic adhesive seal for immediate unit handling.

## Options & Finishes - Glass

Flexible silicone spacer

Pressure-sensitive acrylic adhesive

Multi-layer vapor barrier

Super Spacer T-Spacer is the fully automated version of TriSeal, which utilizes online PIB extrusion for Triseal at the point of IG mfg. With its triple-seal design, T-Spacer is designed to satisfy the toughest commercial glazing demands, including silicone structural glazing (SSG) and can be seamlessly integrated into high-speed automated manufacturing thanks to an